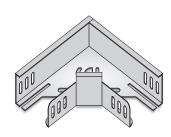

## 90° BEND FOR HEAVY DUTY CABLE TRAY W75 H50

#### **FEATURES:**

- Flat 90 degree bend have two width dimensions and are produced equally.
- There are holes in the flat 90 degree bend base. The cable tray is fixed with M8x15 bolts and nuts to coincide with these holes.
- Width dimensions can be produced differently.
- Example: In special productions, the dimensions must be clearly specified. It can be produced as X:75mm, Y:100mm, the size expression should be 75/100 when defining the product.