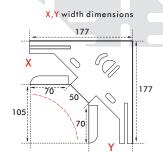

#### **FEATURES:**

- Flat 90 degree bend have two width dimensions and are produced equally.
- There are holes in the flat 90 degree bend base. The cable tray is fixed with M8x15 bolts and nuts to coincide with these holes.
- Width dimensions can be produced differently.
- Example: In special productions, the dimensions must be clearly specified. It can be produced as X:75mm, Y:100mm, the size expression should be 75/100 when defining the product.

### **DIMENSIONS:**

Width (w) Thickness (t): 0,8

Height (h) : 50

**SS** Stainless Steel