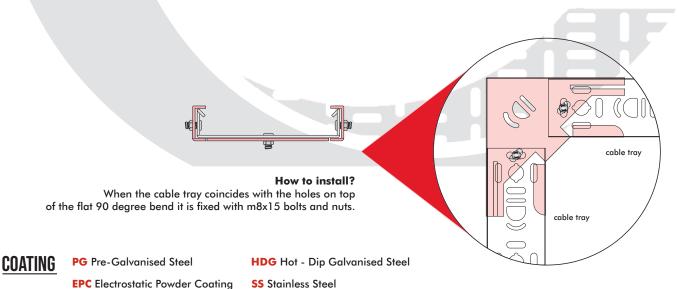

#### **FEATURES:**

- Flat 90 degree bend have two width dimensions and are produced equally.
- There are holes in the flat 90 degree bend base. The cable tray is fixed with M8x15 bolts and nuts to coincide with these holes.
- Width dimensions can be produced differently.
- Example: In special productions, the dimensions must be clearly specified. It can be produced as X:75mm, Y:100mm, the size expression should be 75/100 when defining the product.

These products cannot be changed and returned as they will remain fixed after production. In special productions, the code is specified according to the larger size.

• It can be produced in required thickness from 0.80mm to 2.00mm.