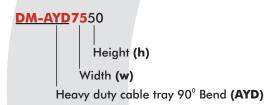

#### **Product Code**

### **DIMENSIONS:**

Width (w) Thickness (t): 0,8

Height (h) : 50

**SS** Stainless Steel