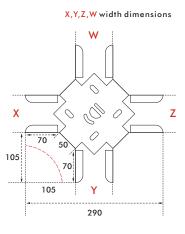

## FEATURES:

- Flat crossing bend have four widths dimensions and are produced equally.
- There are holes in the flat crossing bend base. The cable tray is fixed with M8x15 bolts and nuts to coincide with these holes.
- Width dimensions can be produced differently.
- **Example:** In special productions, the dimensions must be clearly specified. It can be produced as X:50mm, Y:100mm, Z:50mm, W:100mm the size expression should be 50/100/50/100 when defining the product. These products cannot be changed and returned as they will remain fixed after production. In special productions, the code is specified according to the larger size.
- It can be produced in required thickness from 0.80mm to 2.00mm.

## **DIMENSIONS:**

COATING

PG Pre-Galvanised Steel HDG Hot - Dip Galvanised Steel

EPC Electrostatic Powder Coating SS Stainless Steel

Prices vary according to the type of coating in the offer. You must specify the type of coating in your offer list.