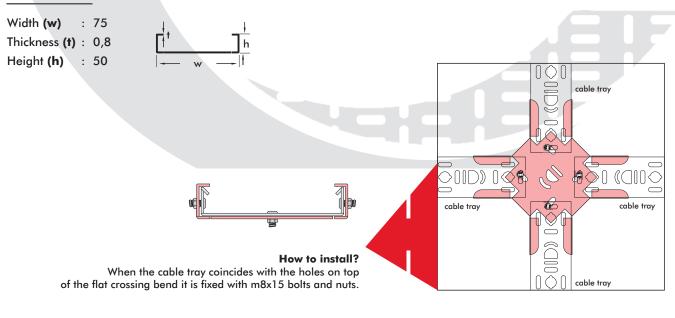

## FEATURES:

- Flat crossing bend have four widths dimensions and are produced equally.
- There are holes in the flat crossing bend base. The cable tray is fixed with M8x15 bolts and nuts to coincide with these holes.
- Width dimensions can be produced differently.
- **Example:** In special productions, the dimensions must be clearly specified. It can be produced as X:50mm, Y:100mm, Z:50mm, W:100mm the size expression should be 50/100/50/100 when defining the product. These products cannot be changed and returned as they will remain fixed after production. In special productions, the code is specified according to the larger size.
- It can be produced in required thickness from 0.80mm to 2.00mm.

## **DESCRIPTION:**