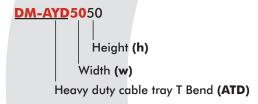

### **DESCRIPTION:**

**Product Code** 

### **DIMENSIONS:**

Width (w) Thickness (t): 0,8 Height (h) : 50

COATING

**EPC** Electrostatic Powder Coating

**SS** Stainless Steel