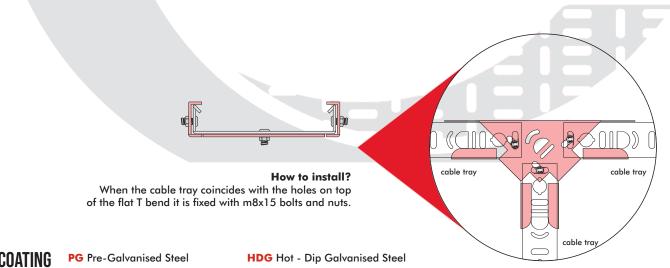

#### **FEATURES:**

- Flat 90 degree bend have two width dimensions and are produced equally.
- There are holes in the flat 90 degree bend base. The cable tray is fixed with M8x15 bolts and nuts to coincide with these holes.
- Width dimensions can be produced differently.
- Example: In special productions, the dimensions must be clearly specified. It can be produced as X:50mm, Y:100mm, the size expression should be 50/100 when defining the product.