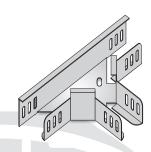

### T BEND FOR HEAVY DUTY CABLE TRAY W50 H50

#### **FEATURES:**

- Flat 90 degree bend have two width dimensions and are produced equally.
- There are holes in the flat 90 degree bend base. The cable tray is fixed with M8x15 bolts and nuts to coincide with these holes.
- Width dimensions can be produced differently.
- Example: In special productions, the dimensions must be clearly specified. It can be produced as X:50mm, Y:100mm, the size expression should be 50/100 when defining the product.