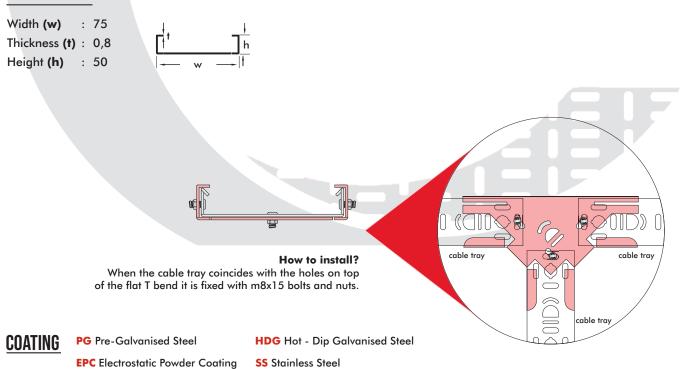

#### DM-AYD7550

Height **(h)** Width **(w)** Heavy duty cable tray T Bend **(ATD)** 

105

### **DIMENSIONS:**

Prices vary according to the type of coating in the offer. You must specify the type of coating in your offer list.