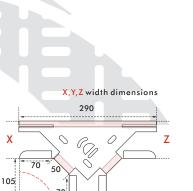

## FEATURES:

- Flat 90 degree bend have two width dimensions and are produced equally.
- There are holes in the flat 90 degree bend base. The cable tray is fixed with M8x15 bolts and nuts to coincide with these holes.
- Width dimensions can be produced differently.
- Example: In special productions, the dimensions must be clearly specified. It can be produced as X:75mm, Y:100mm, the size expression should be 75/100 when defining the product. These products cannot be changed and returned as they will remain fixed after production. In special productions, the code is specified according to the larger size.
- It can be produced in required thickness from 0.80mm to 2.00mm.

#### DM-AYD7550

Height **(h)** Width **(w)** Heavy duty cable tray T Bend **(ATD)** 

105