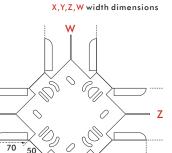

## FEATURES:

- Flat Crossing Bend have three width dimensions and are produced equally.
- There are holes in the Flat Crossing Bend base. The cable tray is fixed with M8x15 bolts and nuts to coincide with these holes.
- Width dimensions can be produced differently.
- **Example:** In special productions, the dimensions must be clearly specified. It can be produced as X:100mm, Y:50mm, Z:100mm, the size expression should be 100/50/100 when defining the product. These products cannot be changed and returned as they will remain fixed after production. In special productions, the code is specified according to the larger size.
- It can be produced in required thickness from 0.80mm to 2.00mm.