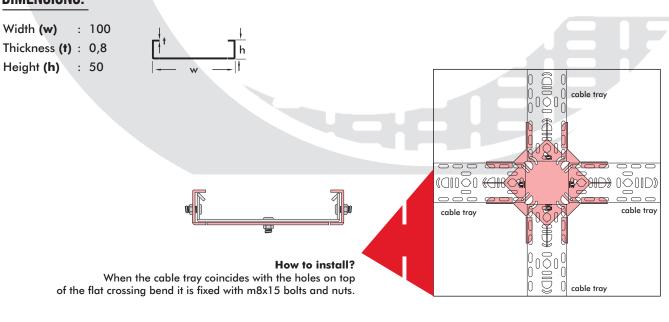

## FEATURES:

- Flat Crossing Bend have three width dimensions and are produced equally.
- There are holes in the Flat Crossing Bend base. The cable tray is fixed with M8x15 bolts and nuts to coincide with these holes.
- Width dimensions can be produced differently.
- **Example:** In special productions, the dimensions must be clearly specified. It can be produced as X:100mm, Y:50mm, Z:100mm, the size expression should be 100/50/100 when defining the product. These products cannot be changed and returned as they will remain fixed after production. In special productions, the code is specified according to the larger size.
- It can be produced in required thickness from 0.80mm to 2.00mm.

## Product Code

DM-AYD10050

Height (h)

Width (w)

Heavy duty cable tray Crossing Bend (ADD)

## **DIMENSIONS:**

COATING

PG Pre-Galvanised Steel HDG Hot - Dip Galvanised Steel

EPC Electrostatic Powder Coating SS Stainless Steel

Prices vary according to the type of coating in the offer. You must specify the type of coating in your offer list.