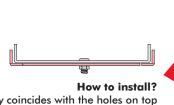

## **DIMENSIONS:**

Width (w) : 100 Thickness (t) : 0,8 Height (h) : 15

When the cable tray coincides with the holes on top of the flat crossing bend it is fixed with m8x15 bolts and nuts.

<u>COATING</u>

**PG** Pre-Galvanised Steel