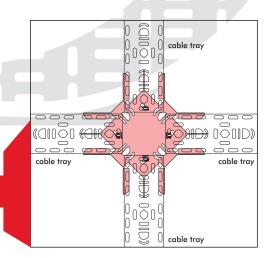

#### **FEATURES:**

- Flat Crossing Bend have three width dimensions and are produced equally.
- There are holes in the Flat Crossing Bend base.
   The cable tray is fixed with M8x15 bolts and nuts to coincide with these holes.
- Width dimensions can be produced differently.
- Example: In special productions, the dimensions must be clearly specified.

  It can be produced as X:100mm, Y:50mm, Z:100mm, the size expression should be 100/50/100 when defining the product.

These products cannot be changed and returned as they will remain fixed after production. In special productions, the code is specified according to the larger size.

# **DESCRIPTION:**

**Product Code** 

Light duty cable tray Crossing Bend (NDD)

## **DIMENSIONS:**

Width (w) : 100 Thickness (t) : 0,8 Height (h) : 15

When the cable tray coincides with the holes on top of the flat crossing bend it is fixed with m8x15 bolts and nuts.

<u>COATING</u>

**PG** Pre-Galvanised Steel