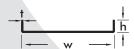

## **DIMENSIONS:**

Width (w) : 100 Thickness (t) : 0,8 Height (h) : 15

When the cable tray coincides with the holes on top of the flat crossing bend it is fixed with m8x15 bolts and nuts.

<u>COATING</u>

**PG** Pre-Galvanised Steel