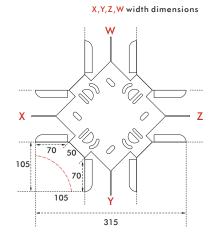

#### **FEATURES:**

- Flat Crossing Bend have three width dimensions and are produced equally.
- There are holes in the Flat Crossing Bend base.
   The cable tray is fixed with M8x15 bolts and nuts to coincide with these holes.
- Width dimensions can be produced differently.
- Example: In special productions, the dimensions must be clearly specified.

  It can be produced as X:100mm, Y:50mm, Z:100mm, the size expression should be 100/50/100 when defining the product.

These products cannot be changed and returned as they will remain fixed after production. In special productions, the code is specified according to the larger size.