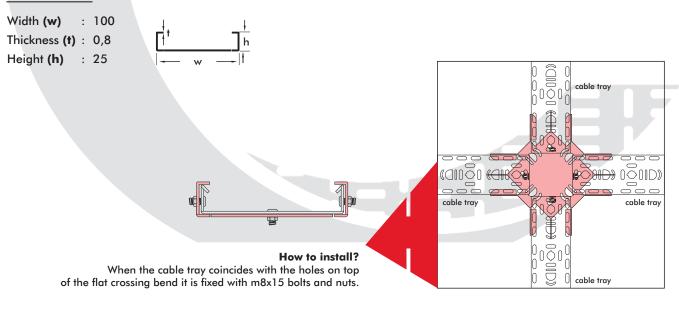

## **FEATURES:**

- Flat Crossing Bend have three width dimensions and are produced equally.
- There are holes in the Flat Crossing Bend base. The cable tray is fixed with M8x15 bolts and nuts to coincide with these holes.
- Width dimensions can be produced differently.
- **Example:** In special productions, the dimensions must be clearly specified. It can be produced as X:100mm, Y:50mm, Z:100mm, the size expression should be 100/50/100 when defining the product. These products cannot be changed and returned as they will remain fixed after production. In special productions, the code is specified according to the larger size.
- It can be produced in required thickness from 0.80mm to 2.00mm.