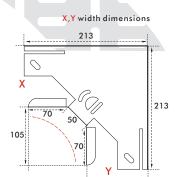

#### **FEATURES:**

- Flat 90 degree bend have two width dimensions and are produced equally.
- There are holes in the flat 90 degree bend base.
  The cable tray is fixed with M8x15 bolts and nuts to coincide with these holes.
- Width dimensions can be produced differently.
- Example: In special productions, the dimensions must be clearly specified. It can be produced as X:75mm, Y:100mm, the size expression should be 75/100 when defining the product.

These products cannot be changed and returned as they will remain fixed after production. In special productions, the code is specified according to the larger size.

• It can be produced in required thickness from 0.80mm to 2.00mm.