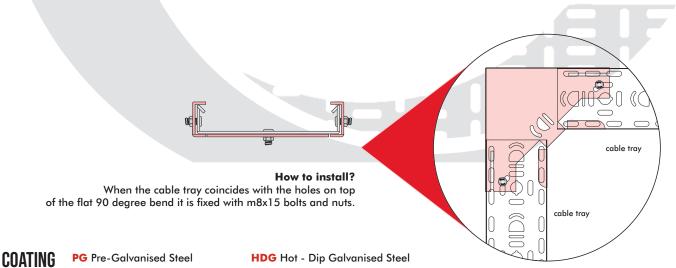

#### **FEATURES:**

- Flat 90 degree bend have two width dimensions and are produced equally.
- There are holes in the flat 90 degree bend base.
  The cable tray is fixed with M8x15 bolts and nuts to coincide with these holes.
- Width dimensions can be produced differently.
- Example: In special productions, the dimensions must be clearly specified. It can be produced as X:75mm, Y:100mm, the size expression should be 75/100 when defining the product.