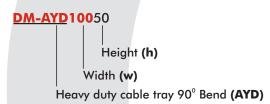

## **DESCRIPTION:**

**Product Code** 

### **DIMENSIONS:**

Width (w) : 100 Thickness (t) : 0,8 Height (h) : 50

EPC Electrostatic P

**EPC** Electrostatic Powder Coating SS Stainless Steel

Prices vary according to the type of coating in the offer. You must specify the type of coating in your offer list.