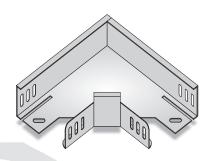

## 90° BEND FOR HEAVY DUTY CABLE TRAY W100 H50

#### **FEATURES:**

- Flat 90 degree bend have two width dimensions and are produced equally.
- There are holes in the flat 90 degree bend base.
  The cable tray is fixed with M8x15 bolts and nuts to coincide with these holes.
- Width dimensions can be produced differently.
- Example: In special productions, the dimensions must be clearly specified. It can be produced as X:75mm, Y:100mm, the size expression should be 75/100 when defining the product.