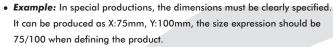

#### **FEATURES:**

- Flat 90 degree bend have two width dimensions and are produced equally.
- There are holes in the flat 90 degree bend base. The cable tray is fixed with M8x15 bolts and nuts to coincide with these holes.
- Width dimensions can be produced differently.

These products cannot be changed and returned as they will remain fixed after production. In special productions, the code is specified according to the larger size.

• It can be produced in required thickness from 0.80mm to 2.00mm.