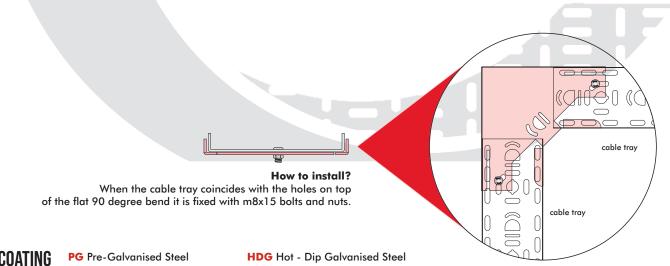

#### **FEATURES:**

- Flat 90 degree bend have two width dimensions and are produced equally.
- There are holes in the flat 90 degree bend base. The cable tray is fixed with M8x15 bolts and nuts to coincide with these holes.
- Width dimensions can be produced differently.