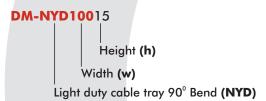

#### 90° BEND FOR LIGHT DUTY CABLE TRAY W100 H15

### **DESCRIPTION:**

**Product Code** 

# X,Y width dimensions 213