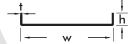

#### **DIMENSIONS:**

Width (w) : 100 Thickness (t): 0,8 Height (h) : 15

COATING

**EPC** Electrostatic Powder Coating

**SS** Stainless Steel