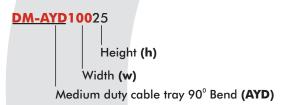

## 90° BEND FOR MEDIUM DUTY CABLE TRAY W100 H25

### **DIMENSIONS:**

Width (w) : 100 Thickness (t) : 0,8 Height (h) : 25

**EPC** Electrostatic Powder Coating

SS Stainless Steel