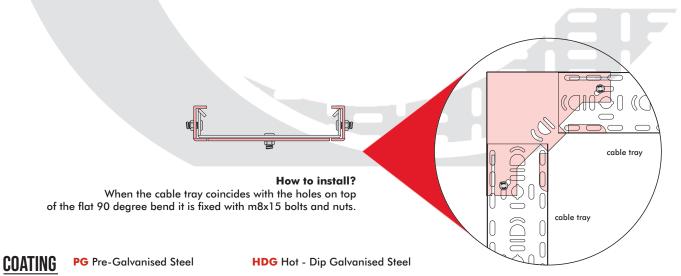

### **FEATURES:**

- Flat 90 degree bend have two width dimensions and are produced equally.
- There are holes in the flat 90 degree bend base.
   The cable tray is fixed with M8x15 bolts and nuts to coincide with these holes.
- Width dimensions can be produced differently.
- *Example:* In special productions, the dimensions must be clearly specified. It can be produced as X:75mm, Y:100mm, the size expression should be 75/100 when defining the product.

These products cannot be changed and returned as they will remain fixed after production. In special productions, the code is specified according to the larger size.

• It can be produced in required thickness from 0.80mm to 2.00mm.