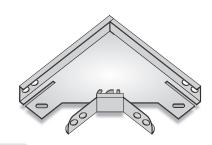

## 90° BEND FOR MEDIUM DUTY CABLE TRAY W100 H25

### **FEATURES:**

- Flat 90 degree bend have two width dimensions and are produced equally.
- There are holes in the flat 90 degree bend base.
   The cable tray is fixed with M8x15 bolts and nuts to coincide with these holes.
- Width dimensions can be produced differently.
- *Example:* In special productions, the dimensions must be clearly specified. It can be produced as X:75mm, Y:100mm, the size expression should be 75/100 when defining the product.