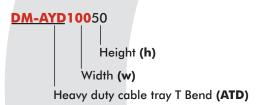

# **DESCRIPTION:**

**Product Code** 

# **DIMENSIONS:**

Width (w) : 100 Thickness (t): 0,8 Height (h) : 50

COATING

**EPC** Electrostatic Powder Coating

**SS** Stainless Steel