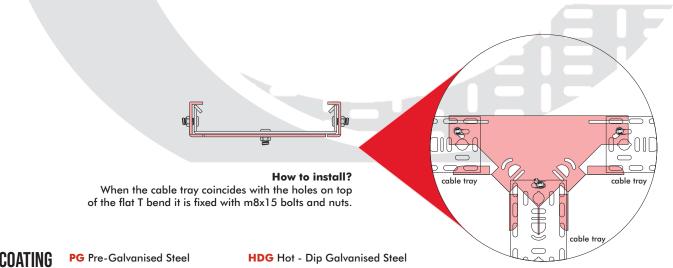

### **FEATURES:**

- Flat 90 degree bend have two width dimensions and are produced equally.
- There are holes in the flat 90 degree bend base. The cable tray is fixed with M8x15 bolts and nuts to coincide with these holes.
- Width dimensions can be produced differently.
- Example: In special productions, the dimensions must be clearly specified. It can be produced as X:75mm, Y:100mm, the size expression should be 75/100 when defining the product.

# **DIMENSIONS:**

Width (w) : 100 Thickness (t): 0,8 Height (h) : 50

COATING

**EPC** Electrostatic Powder Coating

**SS** Stainless Steel