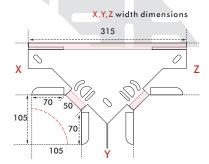

### **FEATURES:**

- Flat 90 degree bend have two width dimensions and are produced equally.
- There are holes in the flat 90 degree bend base. The cable tray is fixed with M8x15 bolts and nuts to coincide with these holes.
- Width dimensions can be produced differently.
- Example: In special productions, the dimensions must be clearly specified. It can be produced as X:75mm, Y:100mm, the size expression should be 75/100 when defining the product.

These products cannot be changed and returned as they will remain fixed after production. In special productions, the code is specified according to the larger size.

• It can be produced in required thickness from 0.80mm to 2.00mm.