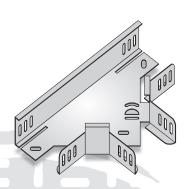

# **DATASHEET**

# T BEND FOR HEAVY DUTY CABLE TRAY W100 H50



### **FEATURES:**

- Flat 90 degree bend have two width dimensions and are produced equally.
- There are holes in the flat 90 degree bend base. The cable tray is fixed with M8x15 bolts and nuts to coincide with these holes.
- Width dimensions can be produced differently.
- Example: In special productions, the dimensions must be clearly specified. It can be produced as X:75mm, Y:100mm, the size expression should be 75/100 when defining the product.

These products cannot be changed and returned as they will remain fixed after production. In special productions, the code is specified according to the larger size.

• It can be produced in required thickness from 0.80mm to 2.00mm.



# **DESCRIPTION:**

**Product Code** 





# **DIMENSIONS:**

Width (w) : 100 Thickness (t): 0,8 Height (h) : 50



COATING

**EPC** Electrostatic Powder Coating

**SS** Stainless Steel