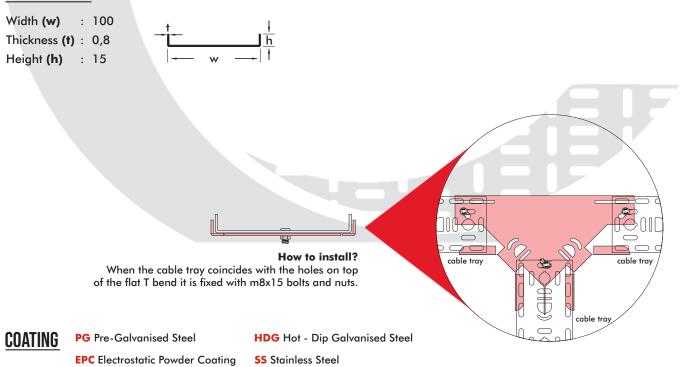

### FEATURES:

- Flat T Bend have three width dimensions and are produced equally.
- There are holes in the Flat T Bend base. The cable tray is fixed with M8x15 bolts and nuts to coincide with these holes.
- Width dimensions can be produced differently.
- **Example:** In special productions, the dimensions must be clearly specified. It can be produced as X:100mm, Y:50mm, Z:100mm, the size expression should be 100/50/100 when defining the product. These products cannot be changed and returned as they will remain fixed after production. In special productions, the code is specified according to the larger size.
- It can be produced in required thickness from 0.80mm to 2.00mm.

# **DIMENSIONS:**

Prices vary according to the type of coating in the offer. You must specify the type of coating in your offer list.