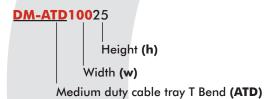

### **DESCRIPTION:**

**Product Code** 

# X,Y,Z width dimensions 105

#### **DIMENSIONS:**

Width (w) : 100 Thickness (t): 0,8 Height (h) : 25

COATING

**EPC** Electrostatic Powder Coating

**SS** Stainless Steel