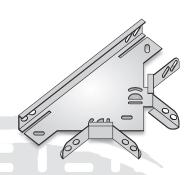

#### T BEND FOR MEDIUM DUTY CABLE TRAY W100 H25

#### **FEATURES:**

- Flat 90 degree bend have two width dimensions and are produced equally.
- There are holes in the flat 90 degree bend base. The cable tray is fixed with M8x15 bolts and nuts to coincide with these holes.
- Width dimensions can be produced differently.
- Example: In special productions, the dimensions must be clearly specified. It can be produced as X:75mm, Y:100mm, the size expression should be 75/100 when defining the product.

These products cannot be changed and returned as they will remain fixed after production. In special productions, the code is specified according to the larger size.

• It can be produced in required thickness from 0.80mm to 2.00mm.