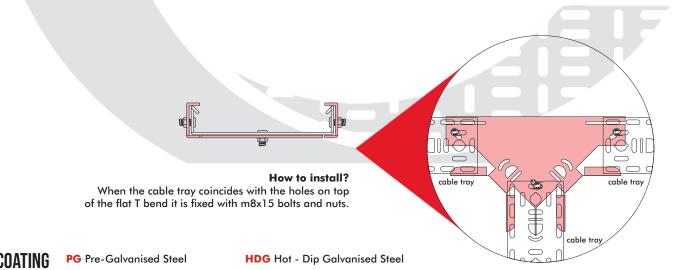

#### **FEATURES:**

- Flat 90 degree bend have two width dimensions and are produced equally.
- There are holes in the flat 90 degree bend base. The cable tray is fixed with M8x15 bolts and nuts to coincide with these holes.
- Width dimensions can be produced differently.
- Example: In special productions, the dimensions must be clearly specified. It can be produced as X:75mm, Y:100mm, the size expression should be 75/100 when defining the product.