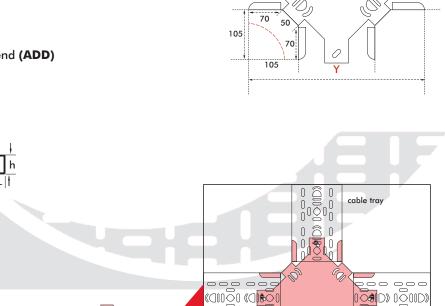

## **DIMENSIONS:**

Thickness (t) : 0,8 Height (h) : 50

Width (w)

COATING

XIN

How to install? When the cable tray coincides with the holes on top of the flat crossing bend it is fixed with m8x15 bolts and nuts.