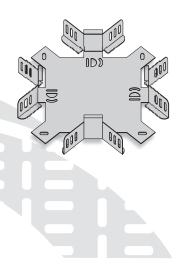

## FEATURES:

- Flat crossing bend have four widths dimensions and are produced equally.
- There are holes in the flat crossing bend base. The cable tray is fixed with M8x15 bolts and nuts to coincide with these holes.
- Width dimensions can be produced differently.
- **Example:** In special productions, the dimensions must be clearly specified. It can be produced as X:150mm, Y:50mm, Z:100mm, W:100mm the size expression should be 150/50/100/100 when defining the product. These products cannot be changed and returned as they will remain fixed after production. In special productions, the code is specified according to the larger size.
- It can be produced in required thickness from 0.80mm to 2.00mm.

X,Y,Z,W width dimensions

0 Z

W N

## Product Code

DM-AYD15050

Height (h)

Width (w)

: 150

Heavy duty cable tray Crossing Bend (ADD)