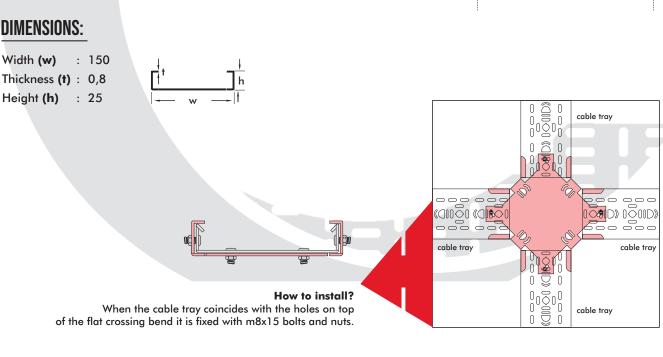

## FEATURES:

- Flat crossing bend have four widths dimensions and are produced equally.
- There are holes in the flat crossing bend base. The cable tray is fixed with M8x15 bolts and nuts to coincide with these holes.
- Width dimensions can be produced differently.
- Example: In special productions, the dimensions must be clearly specified. It can be produced as X:150mm, Y:50mm, Z:100mm, W:100mm the size expression should be 150/50/100/100 when defining the product. These products cannot be changed and returned as they will remain fixed after production. In special productions, the code is specified according to the larger size.
- It can be produced in required thickness from 0.80mm to 2.00mm.