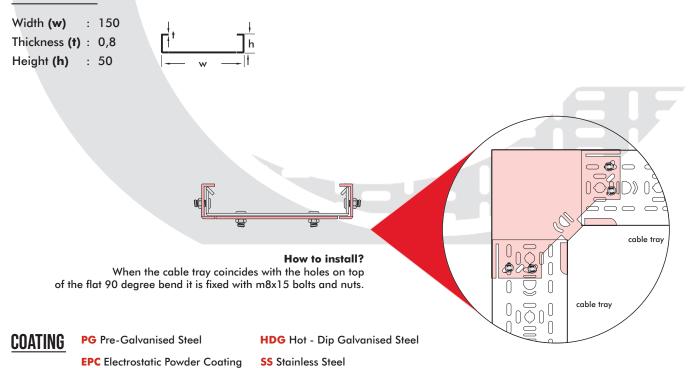

## FEATURES:

- Flat 90 degree bend have two width dimensions and are produced equally.
- There are holes in the flat 90 degree bend base. The cable tray is fixed with M8x15 bolts and nuts to coincide with these holes.
- Width dimensions can be produced differently.
- Example: In special productions, the dimensions must be clearly specified. It can be produced as X:150mm, Y:75mm, the size expression should be 150/75 when defining the product. These products cannot be changed and returned as they will remain fixed after production. In special productions, the code is specified according to the larger size.
- It can be produced in required thickness from 0.80mm to 2.00mm.

#### DM-AYD15050

Height (h)

Width (w)

Heavy duty cable tray 90° Bend (AYD)

### **DIMENSIONS:**

Prices vary according to the type of coating in the offer. You must specify the type of coating in your offer list.