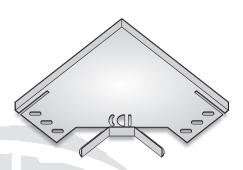

#### **FEATURES:**

- Flat 90 degree bend have two width dimensions and are produced equally.
- There are holes in the flat 90 degree bend base. The cable tray is fixed with M8x15 bolts and nuts to coincide with these holes.
- Width dimensions can be produced differently.
- Example: In special productions, the dimensions must be clearly specified. It can be produced as X:150mm, Y:75mm, the size expression should be 150/75 when defining the product.

These products cannot be changed and returned as they will remain fixed after production. In special productions, the code is specified according to the larger size.

• It can be produced in required thickness from 0.80mm to 2.00mm.