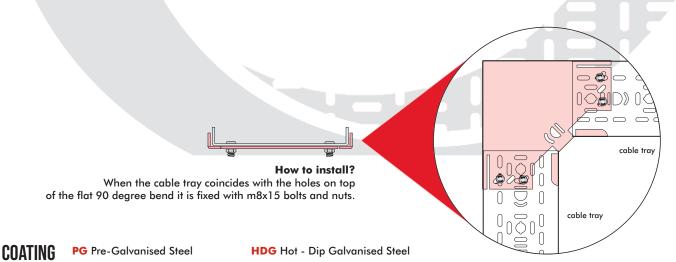

#### **FEATURES:**

- Flat 90 degree bend have two width dimensions and are produced equally.
- There are holes in the flat 90 degree bend base. The cable tray is fixed with M8x15 bolts and nuts to coincide with these holes.
- Width dimensions can be produced differently.
- Example: In special productions, the dimensions must be clearly specified. It can be produced as X:150mm, Y:75mm, the size expression should be 150/75 when defining the product.

These products cannot be changed and returned as they will remain fixed after production. In special productions, the code is specified according to the larger size.

• It can be produced in required thickness from 0.80mm to 2.00mm.