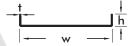

#### **DIMENSIONS:**

Width (w) : 150 Thickness (t): 0,8 Height (h) : 15

**EPC** Electrostatic Powder Coating

**SS** Stainless Steel