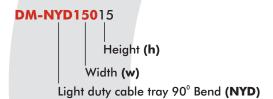

### 90° BEND FOR LIGHT DUTY CABLE TRAY W150 H15

#### **DIMENSIONS:**

Width (w) : 150 Thickness (t): 0,8 Height (h) : 15

**EPC** Electrostatic Powder Coating

**SS** Stainless Steel