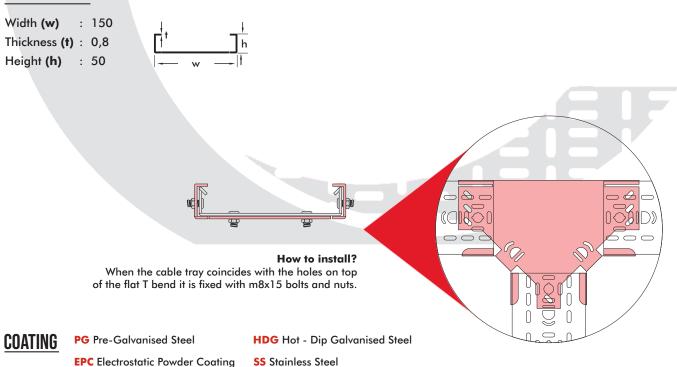

## FEATURES:

- Flat 90 degree bend have two width dimensions and are produced equally.
- There are holes in the flat 90 degree bend base. The cable tray is fixed with M8x15 bolts and nuts to coincide with these holes.
- Width dimensions can be produced differently.
- Example: In special productions, the dimensions must be clearly specified. It can be produced as X:150mm, Y:75mm, the size expression should be 150/75 when defining the product. These products cannot be changed and returned as they will remain fixed after production. In special productions, the code is specified according to the larger size.
- It can be produced in required thickness from 0.80mm to 2.00mm.

## DM-AYD15050

Height (h)

l Width **(w)** 

Heavy duty cable tray T Bend (ATD)

## **DIMENSIONS:**

Prices vary according to the type of coating in the offer. You must specify the type of coating in your offer list.