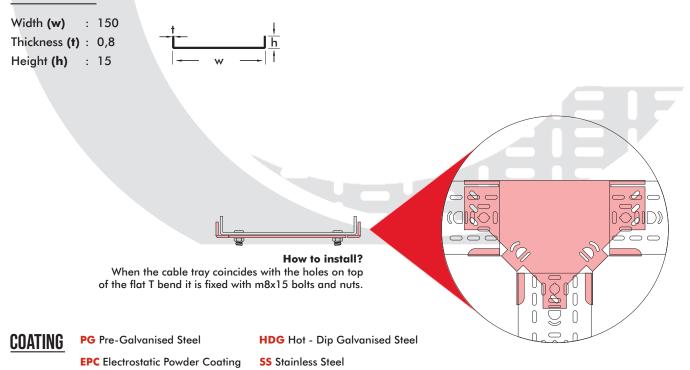

#### DM-NTD15015

Height (**h**) Width (**w**)

Light duty cable tray T Bend (NTD)

### **DIMENSIONS:**

Prices vary according to the type of coating in the offer. You must specify the type of coating in your offer list.