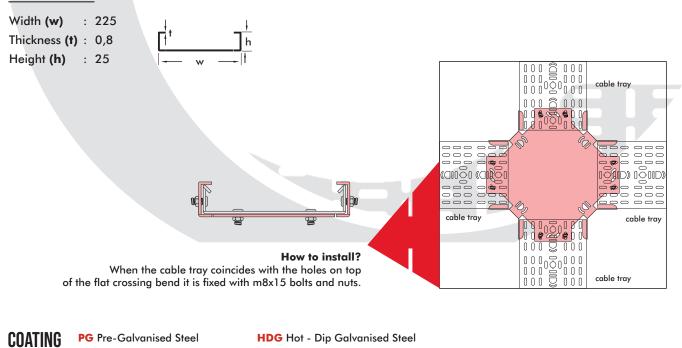

## FEATURES:

- Flat crossing bend have four widths dimensions and are produced equally.
- There are holes in the flat crossing bend base. The cable tray is fixed with M8x15 bolts and nuts to coincide with these holes.
- Width dimensions can be produced differently.
- Example: In special productions, the dimensions must be clearly specified. It can be produced as X:225mm, Y:150mm, Z:100mm, W:225mm the size expression should be 225/150/100/225 when defining the product. These products cannot be changed and returned as they will remain fixed after production. In special productions, the code is specified according to the larger size.
- It can be produced in required thickness from 0.80mm to 2.00mm.