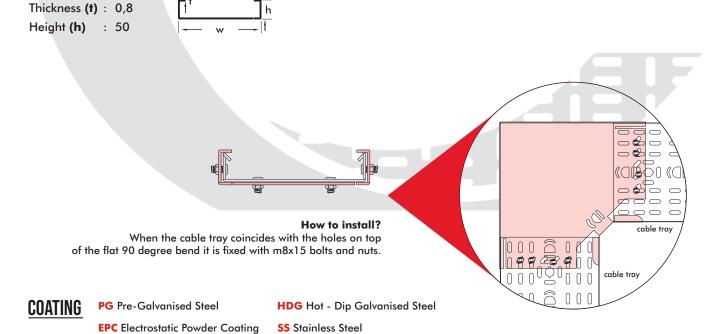

## FEATURES:

- Flat 90 degree bend have two width dimensions and are produced equally.
- There are holes in the flat 90 degree bend base. The cable tray is fixed with M8x15 bolts and nuts to coincide with these holes.
- Width dimensions can be produced differently.
- **Example:** In special productions, the dimensions must be clearly specified. It can be produced as X:225mm, Y:100mm, the size expression should be 225/100 when defining the product. These products cannot be changed and returned as they will remain fixed after production. In special productions, the code is specified according to the larger size.
- It can be produced in required thickness from 0.80mm to 2.00mm.