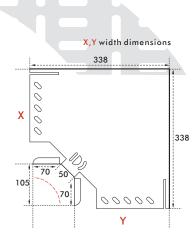

## FEATURES:

- Flat 90 degree bend have two width dimensions and are produced equally.
- There are holes in the flat 90 degree bend base. The cable tray is fixed with M8x15 bolts and nuts to coincide with these holes.
- Width dimensions can be produced differently.
- **Example:** In special productions, the dimensions must be clearly specified. It can be produced as X:225mm, Y:100mm, the size expression should be 225/100 when defining the product. These products cannot be changed and returned as they will remain fixed after production. In special productions, the code is specified according to the larger size.
- It can be produced in required thickness from 0.80mm to 2.00mm.