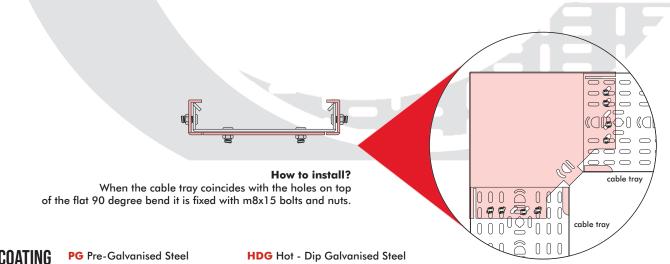

#### **FEATURES:**

- Flat 90 degree bend have two width dimensions and are produced equally.
- There are holes in the flat 90 degree bend base. The cable tray is fixed with M8x15 bolts and nuts to coincide with these holes.
- Width dimensions can be produced differently.
- Example: In special productions, the dimensions must be clearly specified. It can be produced as X:225mm, Y:100mm, the size expression should be 225/100 when defining the product.