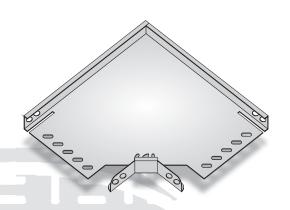

### 90° BEND FOR MEDIUM DUTY CABLE TRAY W225 H25

#### **FEATURES:**

- Flat 90 degree bend have two width dimensions and are produced equally.
- There are holes in the flat 90 degree bend base. The cable tray is fixed with M8x15 bolts and nuts to coincide with these holes.
- Width dimensions can be produced differently.
- Example: In special productions, the dimensions must be clearly specified. It can be produced as X:225mm, Y:100mm, the size expression should be 225/100 when defining the product.

These products cannot be changed and returned as they will remain fixed after production. In special productions, the code is specified according to the larger size.

• It can be produced in required thickness from 0.80mm to 2.00mm.