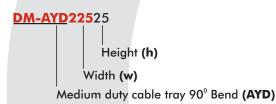

### 90° BEND FOR MEDIUM DUTY CABLE TRAY W225 H25

### **DIMENSIONS:**

Width (w) : 225 Thickness (t): 0,8 Height (h) : 25

COATING

**EPC** Electrostatic Powder Coating

**SS** Stainless Steel