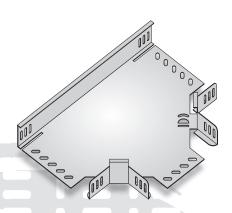

### T BEND FOR HEAVY DUTY CABLE TRAY W225 H50

#### **FEATURES:**

- Flat 90 degree bend have two width dimensions and are produced equally.
- There are holes in the flat 90 degree bend base. The cable tray is fixed with M8x15 bolts and nuts to coincide with these holes.
- Width dimensions can be produced differently.
- Example: In special productions, the dimensions must be clearly specified. It can be produced as X:225mm, Y:100mm, the size expression should be 225/100 when defining the product.