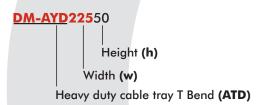

## **DESCRIPTION:**

**Product Code** 

### **DIMENSIONS:**

Width (w) : 225 Thickness (t): 0,8

Height (h)

COATING

**EPC** Electrostatic Powder Coating

**SS** Stainless Steel