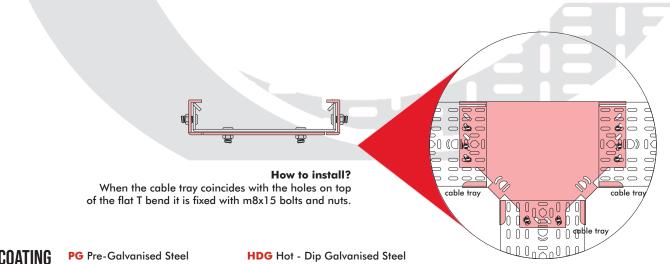

#### **FEATURES:**

- Flat 90 degree bend have two width dimensions and are produced equally.
- There are holes in the flat 90 degree bend base. The cable tray is fixed with M8x15 bolts and nuts to coincide with these holes.
- Width dimensions can be produced differently.
- Example: In special productions, the dimensions must be clearly specified. It can be produced as X:225mm, Y:100mm, the size expression should be 225/100 when defining the product.