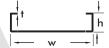

### **DIMENSIONS:**

Width (w) : 225 Thickness (t): 0,8

Height (h)

COATING

**EPC** Electrostatic Powder Coating

**SS** Stainless Steel