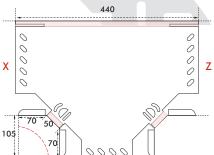

#### **FEATURES:**

- Flat 90 degree bend have two width dimensions and are produced equally.
- There are holes in the flat 90 degree bend base. The cable tray is fixed with M8x15 bolts and nuts to coincide with these holes.
- Width dimensions can be produced differently.
- Example: In special productions, the dimensions must be clearly specified. It can be produced as X:225mm, Y:100mm, the size expression should be 225/100 when defining the product.

#### X,Y,Z width dimensions