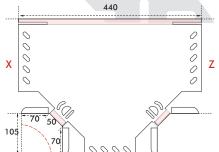

#### **FEATURES:**

- Flat 90 degree bend have two width dimensions and are produced equally.
- There are holes in the flat 90 degree bend base. The cable tray is fixed with M8x15 bolts and nuts to coincide with these holes.
- Width dimensions can be produced differently.
- Example: In special productions, the dimensions must be clearly specified. It can be produced as X:225mm, Y:100mm, the size expression should be 225/100 when defining the product.

X,Y,Z width dimensions