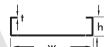

## **DIMENSIONS:**

Width (w) : 225 Thickness (t): 0,8

Height (h) : 25

COATING

**EPC** Electrostatic Powder Coating

**SS** Stainless Steel