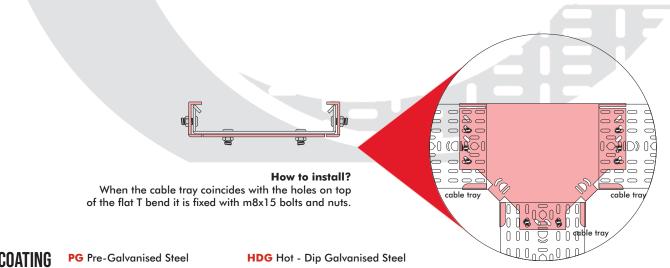

#### **FEATURES:**

- Flat 90 degree bend have two width dimensions and are produced equally.
- There are holes in the flat 90 degree bend base. The cable tray is fixed with M8x15 bolts and nuts to coincide with these holes.
- Width dimensions can be produced differently.
- Example: In special productions, the dimensions must be clearly specified. It can be produced as X:225mm, Y:100mm, the size expression should be 225/100 when defining the product.