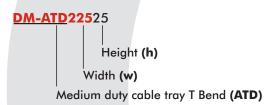

# **DESCRIPTION:**

**Product Code** 

## **DIMENSIONS:**

Width (w) : 225 Thickness (t): 0,8

Height (h) : 25

COATING

**EPC** Electrostatic Powder Coating

**SS** Stainless Steel