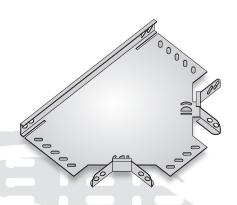

## T BEND FOR MEDIUM DUTY CABLE TRAY W225 H25

#### **FEATURES:**

- Flat 90 degree bend have two width dimensions and are produced equally.
- There are holes in the flat 90 degree bend base. The cable tray is fixed with M8x15 bolts and nuts to coincide with these holes.
- Width dimensions can be produced differently.
- Example: In special productions, the dimensions must be clearly specified. It can be produced as X:225mm, Y:100mm, the size expression should be 225/100 when defining the product.