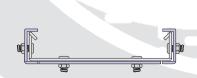

#### How to install

When the cable tray coincides with the holes on top of the flat crossing bend it is fixed with m8x15 bolts and nuts.

105

**PG** Pre-Galvanised Steel

**HDG** Hot - Dip Galvanised Steel

**EPC** Electrostatic Powder Coating