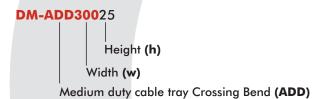

### **DESCRIPTION:**

**Product Code** 

## DIMENSIONS:

Width **(w)** : 300 Thickness **(t)** : 1,2

Height (h) : 25