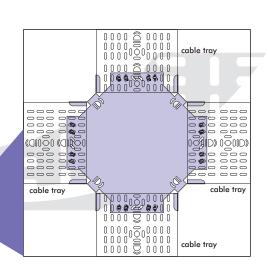

#### **FEATURES:**

- Flat crossing bend have four widths dimensions and are produced equally.
- There are holes in the flat crossing bend base.
   The cable tray is fixed with M8x15 bolts and nuts to coincide with these holes.
- Width dimensions can be produced differently.
- Example: In special productions, the dimensions must be clearly specified.

  It can be produced as X:300mm, Y:150mm, Z:225mm, W:150mm the size expression should be 300/150/225/150 when defining the product.

These products cannot be changed and returned as they will remain fixed after production. In special productions, the code is specified according to the larger size.

• It can be produced in required thickness from 0.80mm to 2.00mm.

X,Y,Z,W width dimensions

000000

#### How to install

When the cable tray coincides with the holes on top of the flat crossing bend it is fixed with m8x15 bolts and nuts.

105

**PG** Pre-Galvanised Steel

**HDG** Hot - Dip Galvanised Steel

**EPC** Electrostatic Powder Coating