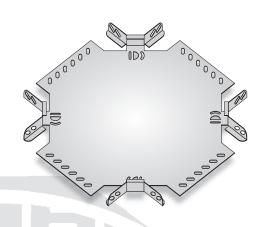

### CROSSING BEND FOR MEDIUM DUTY CABLE TRAY W300 H25

#### **FEATURES:**

- Flat crossing bend have four widths dimensions and are produced equally.
- There are holes in the flat crossing bend base.
   The cable tray is fixed with M8x15 bolts and nuts to coincide with these holes.
- Width dimensions can be produced differently.
- Example: In special productions, the dimensions must be clearly specified.

  It can be produced as X:300mm, Y:150mm, Z:225mm, W:150mm the size expression should be 300/150/225/150 when defining the product.

These products cannot be changed and returned as they will remain fixed after production. In special productions, the code is specified according to the larger size.