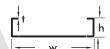

roduced equally.
- There are holes in the flat crossing bend base.
   The cable tray is fixed with M8x15 bolts and nuts to coincide with these holes.
- Width dimensions can be produced differently.
- Example: In special productions, the dimensions must be clearly specified.

  It can be produced as X:300mm, Y:150mm, Z:225mm, W:150mm the size expression should be 300/150/225/150 when defining the product.

These products cannot be changed and returned as they will remain fixed after production. In special productions, the code is specified according to the larger size.

• It can be produced in required thickness from 0.80mm to 2.00mm.



X,Y,Z,W width dimensions

000000

### **DESCRIPTION:**

**Product Code** 



## DIMENSIONS:

Width **(w)** : 300 Thickness **(t)** : 1,2

Height (h) : 25





#### How to install

When the cable tray coincides with the holes on top of the flat crossing bend it is fixed with m8x15 bolts and nuts.



105



**PG** Pre-Galvanised Steel

**HDG** Hot - Dip Galvanised Steel

**EPC** Electrostatic Powder Coating

**SS** Stainless Steel

Prices vary according to the type of coating in the offer. You must specify the type of coating in your offer list.