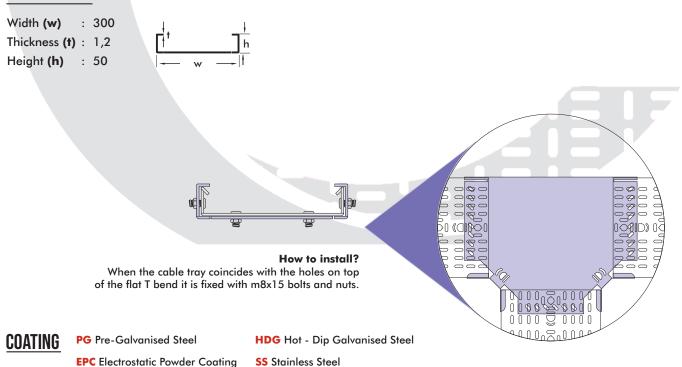

## FEATURES:

- Flat 90 degree bend have two width dimensions and are produced equally.
- There are holes in the flat 90 degree bend base. The cable tray is fixed with M8x15 bolts and nuts to coincide with these holes.
- Width dimensions can be produced differently.
- **Example:** In special productions, the dimensions must be clearly specified. It can be produced as X:300mm, Y:150mm, the size expression should be 300/150 when defining the product. These products cannot be changed and returned as they will remain fixed after production. In special productions, the code is specified according to the larger size.
- It can be produced in required thickness from 0.80mm to 2.00mm.

#### DM-AYD30050

Height (h)

l Width **(w)** 

Heavy duty cable tray T Bend (ATD)

### **DIMENSIONS:**

Prices vary according to the type of coating in the offer. You must specify the type of coating in your offer list.