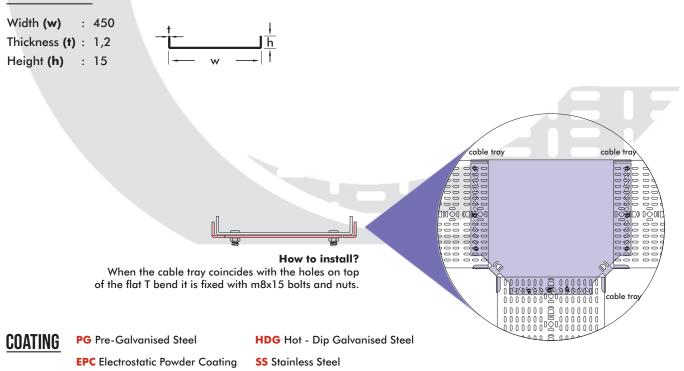

## FEATURES:

- Flat T Bend have three width dimensions and are produced equally.
- There are holes in the Flat T Bend base. The cable tray is fixed with M8x15 bolts and nuts to coincide with these holes.
- Width dimensions can be produced differently.
- **Example:** In special productions, the dimensions must be clearly specified. It can be produced as X:450mm, Y:300mm, Z:100mm, the size expression should be 400/300/100 when defining the product. These products cannot be changed and returned as they will remain fixed after production. In special productions, the code is specified according to the larger size.
- It can be produced in required thickness from 0.80mm to 2.00mm.

## **DIMENSIONS:**

Prices vary according to the type of coating in the offer. You must specify the type of coating in your offer list.