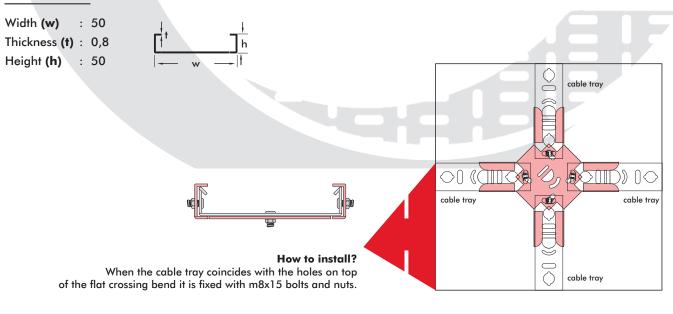

## FEATURES:

- Flat crossing bend have four widths dimensions and are produced equally.
- There are holes in the flat crossing bend base. The cable tray is fixed with M8x15 bolts and nuts to coincide with these holes.
- Width dimensions can be produced differently.
- **Example:** In special productions, the dimensions must be clearly specified. It can be produced as X:75mm, Y:100mm, Z:50mm, W:100mm the size expression should be 75/100/50/100 when defining the product. These products cannot be changed and returned as they will remain fixed after production. In special productions, the code is specified according to the larger size.
- It can be produced in required thickness from 0.80mm to 2.00mm.

## Product Code

DM-AYD5050

Height (h)

Width (w)

Heavy duty cable tray Crossing Bend (ADD)