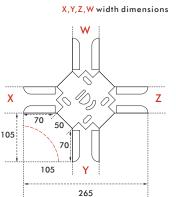

## FEATURES:

- Flat crossing bend have four widths dimensions and are produced equally.
- There are holes in the flat crossing bend base. The cable tray is fixed with M8x15 bolts and nuts to coincide with these holes.
- Width dimensions can be produced differently.
- **Example:** In special productions, the dimensions must be clearly specified. It can be produced as X:75mm, Y:100mm, Z:50mm, W:100mm the size expression should be 75/100/50/100 when defining the product. These products cannot be changed and returned as they will remain fixed after production. In special productions, the code is specified according to the larger size.
- It can be produced in required thickness from 0.80mm to 2.00mm.

## **DIMENSIONS:**

COATING

PG Pre-Galvanised Steel HDG Hot - Dip Galvanised Steel

EPC Electrostatic Powder Coating SS Stainless Steel

Prices vary according to the type of coating in the offer. You must specify the type of coating in your offer list.