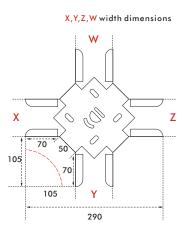

## FEATURES:

- Flat crossing bend have four widths dimensions and are produced equally.
- There are holes in the flat crossing bend base. The cable tray is fixed with M8x15 bolts and nuts to coincide with these holes.
- Width dimensions can be produced differently.
- **Example:** In special productions, the dimensions must be clearly specified. It can be produced as X:75mm, Y:100mm, Z:50mm, W:100mm the size expression should be 75/100/50/100 when defining the product. These products cannot be changed and returned as they will remain fixed after production. In special productions, the code is specified according to the larger size.
- It can be produced in required thickness from 0.80mm to 2.00mm.

### **DIMENSIONS:**

COATING

PG Pre-Galvanised Steel HDG Hot - Dip Galvanised Steel

EPC Electrostatic Powder Coating SS Stainless Steel

Prices vary according to the type of coating in the offer. You must specify the type of coating in your offer list.