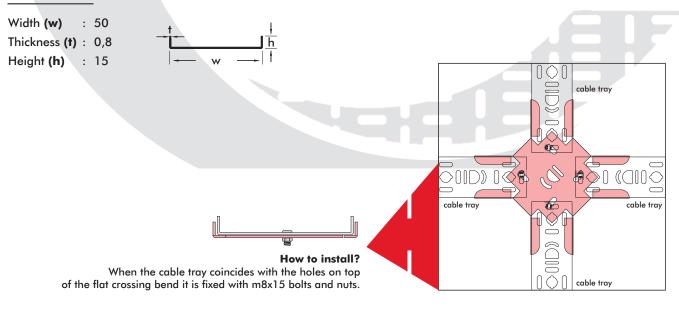

## FEATURES:

- Flat crossing bend have four widths dimensions and are produced equally.
- There are holes in the flat crossing bend base. The cable tray is fixed with M8x15 bolts and nuts to coincide with these holes.
- Width dimensions can be produced differently.
- **Example:** In special productions, the dimensions must be clearly specified. It can be produced as X:75mm, Y:100mm, Z:50mm, W:100mm the size expression should be 75/100/50/100 when defining the product. These products cannot be changed and returned as they will remain fixed after production. In special productions, the code is specified according to the larger size.
- It can be produced in required thickness from 0.80mm to 2.00mm.

### DM-NDD5015

Height (h)

Width (w)

Light duty cable tray Crossing Bend (NDD)