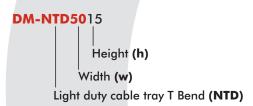

# **DESCRIPTION:**

**Product Code** 

## **DIMENSIONS:**

Width (w) Thickness (t): 0,8

Height (h) : 15

COATING

**EPC** Electrostatic Powder Coating

**SS** Stainless Steel