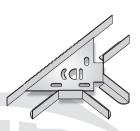

## T BEND FOR LIGHT DUTY CABLE TRAY W50 H15

#### **FEATURES:**

- Flat T Bend have three width dimensions and are produced equally.
- There are holes in the Flat T Bend base. The cable tray is fixed with M8x15 bolts and nuts to coincide with these holes.
- Width dimensions can be produced differently.
- Example: In special productions, the dimensions must be clearly specified. It can be produced as X:50mm, Y:100mm, Z:50mm, the size expression should be 50/100/50 when defining the product.