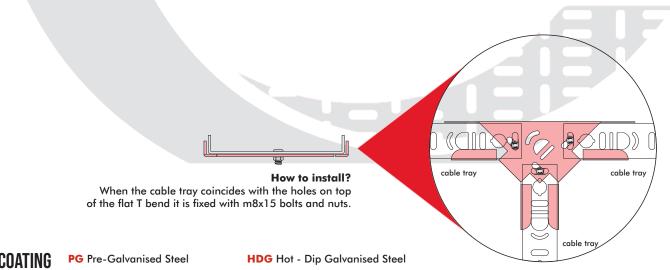

#### **FEATURES:**

- Flat T Bend have three width dimensions and are produced equally.
- There are holes in the Flat T Bend base. The cable tray is fixed with M8x15 bolts and nuts to coincide with these holes.
- Width dimensions can be produced differently.
- Example: In special productions, the dimensions must be clearly specified. It can be produced as X:50mm, Y:100mm, Z:50mm, the size expression should be 50/100/50 when defining the product.

## **DIMENSIONS:**

Width (w) Thickness (t): 0,8

Height (h) : 15

COATING

**EPC** Electrostatic Powder Coating

**SS** Stainless Steel