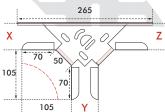

#### **FEATURES:**

- Flat 90 degree bend have two width dimensions and are produced equally.
- There are holes in the flat 90 degree bend base. The cable tray is fixed with M8x15 bolts and nuts to coincide with these holes.
- Width dimensions can be produced differently.
- Example: In special productions, the dimensions must be clearly specified. It can be produced as X:50mm, Y:100mm, the size expression should be 50/100 when defining the product.

These products cannot be changed and returned as they will remain fixed after production. In special productions, the code is specified according to the larger size.

• It can be produced in required thickness from 0.80mm to 2.00mm.

### X,Y,Z width dimensions