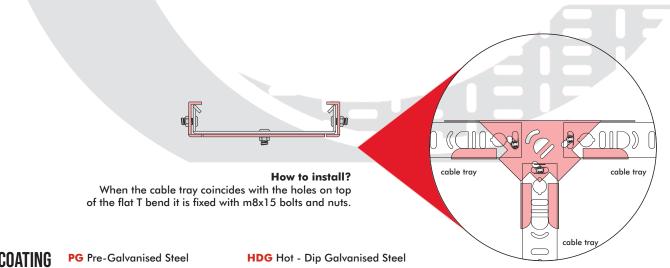

#### **FEATURES:**

- Flat 90 degree bend have two width dimensions and are produced equally.
- There are holes in the flat 90 degree bend base. The cable tray is fixed with M8x15 bolts and nuts to coincide with these holes.
- Width dimensions can be produced differently.
- Example: In special productions, the dimensions must be clearly specified. It can be produced as X:50mm, Y:100mm, the size expression should be 50/100 when defining the product.

#### **DIMENSIONS:**

Width (w) Thickness (t): 0,8 Height (h) : 25

COATING

**EPC** Electrostatic Powder Coating

**SS** Stainless Steel