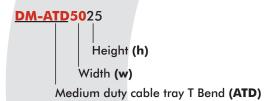

#### **Product Code**

#### **DIMENSIONS:**

Width (w) Thickness (t): 0,8 Height (h) : 25

COATING

**EPC** Electrostatic Powder Coating

**SS** Stainless Steel