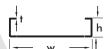

#### **DIMENSIONS:**

Width (w) Thickness (t): 0,8 Height (h) : 25

COATING

**EPC** Electrostatic Powder Coating

**SS** Stainless Steel