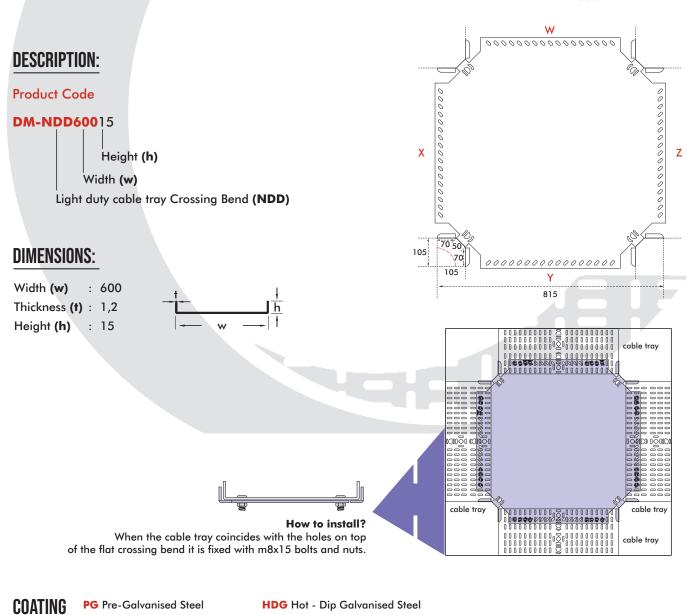

## DATASHEET crossing bend for light duty cable tray w600 H15

0000000000000

## FEATURES:

- Flat crossing bend have four widths dimensions and are produced equally.
- There are holes in the flat crossing bend base. The cable tray is fixed with M8x15 bolts and nuts to coincide with these holes.
- Width dimensions can be produced differently.
- Example: In special productions, the dimensions must be clearly specified.
  It can be produced as X:600mm, Y:300mm, Z:150mm, W:450mm the size expression should be 600/300/150/450 when defining the product.
  These products cannot be changed and returned as they will remain fixed after production.
  In special productions, the code is specified according to the larger size.
- It can be produced in required thickness from 0.80mm to 2.00mm.

X,Y,Z,W width dimensions

EPC Electrostatic Powder Coating SS Stainless Steel

Prices vary according to the type of coating in the offer. You must specify the type of coating in your offer list.