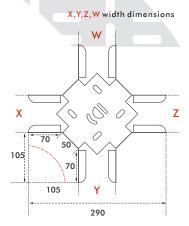

### **FEATURES:**

- Flat crossing bend have four widths dimensions and are produced equally.
- There are holes in the flat crossing bend base.
  The cable tray is fixed with M8x15 bolts and nuts to coincide with these holes.
- Width dimensions can be produced differently.
- Example: In special productions, the dimensions must be clearly specified.
  It can be produced as X:50mm, Y:100mm, Z:50mm, W:100mm the size expression should be 50/100/50/100 when defining the product.

These products cannot be changed and returned as they will remain fixed after production. In special productions, the code is specified according to the larger size.

• It can be produced in required thickness from 0.80mm to 2.00mm.