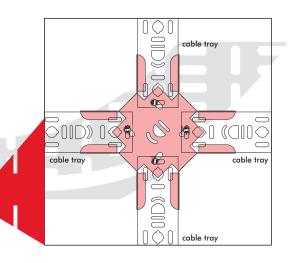

### **FEATURES:**

- Flat crossing bend have four widths dimensions and are produced equally.
- There are holes in the flat crossing bend base.
  The cable tray is fixed with M8x15 bolts and nuts to coincide with these holes.
- Width dimensions can be produced differently.
- Example: In special productions, the dimensions must be clearly specified.
  It can be produced as X:50mm, Y:100mm, Z:50mm, W:100mm the size expression should be 50/100/50/100 when defining the product.

# **DIMENSIONS:**

Width **(w)** : 75 Thickness **(t)** : 0,8

Height (h) : 25

When the cable tray coincides with the holes on top of the flat crossing bend it is fixed with m8x15 bolts and nuts.

**PG** Pre-Galvanised Steel