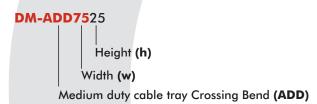

# **DESCRIPTION:**

**Product Code** 

# **DIMENSIONS:**

Width **(w)** : 75 Thickness **(t)** : 0,8

Height (h) : 25

When the cable tray coincides with the holes on top of the flat crossing bend it is fixed with m8x15 bolts and nuts.

**PG** Pre-Galvanised Steel