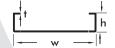

# **DIMENSIONS:**

Width **(w)** : 75 Thickness **(t)** : 0,8

Height (h) : 25

When the cable tray coincides with the holes on top of the flat crossing bend it is fixed with m8x15 bolts and nuts.

**PG** Pre-Galvanised Steel