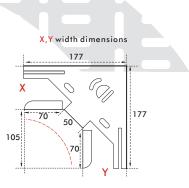

## **FEATURES:**

- Flat 90 degree bend have two width dimensions and are produced equally.
- There are holes in the flat 90 degree bend base. The cable tray is fixed with M8x15 bolts and nuts to coincide with these holes.
- Width dimensions can be produced differently.
- Example: In special productions, the dimensions must be clearly specified. It can be produced as X:75mm, Y:100mm, the size expression should be 75/100 when defining the product. These products cannot be changed and returned as they will remain fixed after production. In special productions, the code is specified according to the larger size.
- It can be produced in required thickness from 0.80mm to 2.00mm.