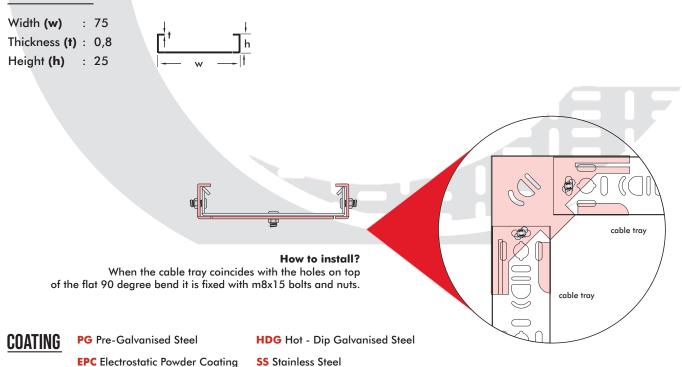

## **FEATURES:**

- Flat 90 degree bend have two width dimensions and are produced equally.
- There are holes in the flat 90 degree bend base. The cable tray is fixed with M8x15 bolts and nuts to coincide with these holes.
- Width dimensions can be produced differently.
- Example: In special productions, the dimensions must be clearly specified. It can be produced as X:75mm, Y:100mm, the size expression should be 75/100 when defining the product. These products cannot be changed and returned as they will remain fixed after production. In special productions, the code is specified according to the larger size.
- It can be produced in required thickness from 0.80mm to 2.00mm.

### **DIMENSIONS:**