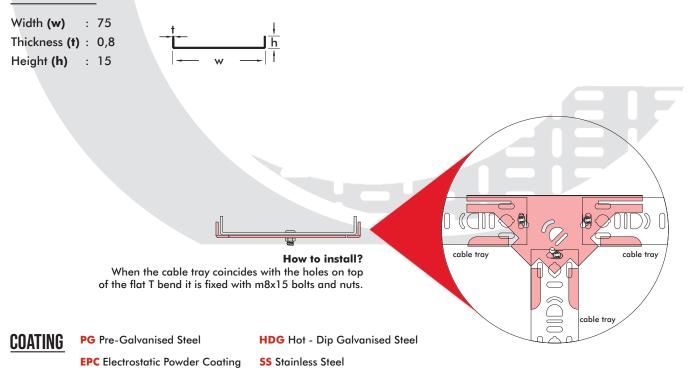

## FEATURES:

- Flat T Bend have three width dimensions and are produced equally.
- There are holes in the Flat T Bend base. The cable tray is fixed with M8x15 bolts and nuts to coincide with these holes.
- Width dimensions can be produced differently.
- **Example:** In special productions, the dimensions must be clearly specified. It can be produced as X:75mm, Y:100mm, Z:50mm, the size expression should be 75/100/50 when defining the product. These products cannot be changed and returned as they will remain fixed after production. In special productions, the code is specified according to the larger size.
- It can be produced in required thickness from 0.80mm to 2.00mm.

#### DM-NTD7515

Height (h) Width (w) Light duty cable tray T Bend (NTD)

## **DIMENSIONS:**

Prices vary according to the type of coating in the offer. You must specify the type of coating in your offer list.