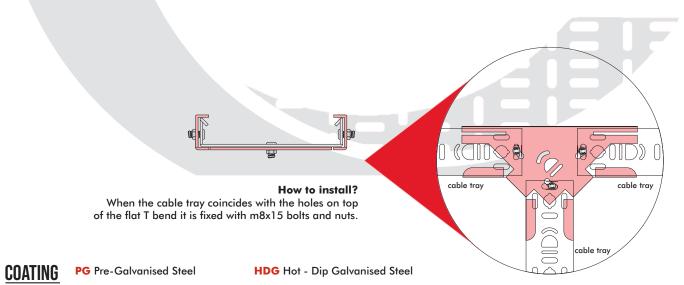

#### **FEATURES:**

- Flat 90 degree bend have two width dimensions and are produced equally.
- There are holes in the flat 90 degree bend base.
  The cable tray is fixed with M8x15 bolts and nuts to coincide with these holes.
- Width dimensions can be produced differently.
- *Example:* In special productions, the dimensions must be clearly specified. It can be produced as X:75mm, Y:100mm, the size expression should be 75/100 when defining the product.

These products cannot be changed and returned as they will remain fixed after production. In special productions, the code is specified according to the larger size.

• It can be produced in required thickness from 0.80mm to 2.00mm.