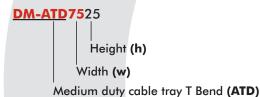

### T BEND FOR MEDIUM DUTY CABLE TRAY W75 H25

### **DESCRIPTION:**

**Product Code** 

### **DIMENSIONS:**

Width (w) : 75 Thickness (t) : 0,8 Height (h) : 25

[† ]<sub>F</sub>

**EPC** Electrostatic Powder Coating

**SS** Stainless Steel